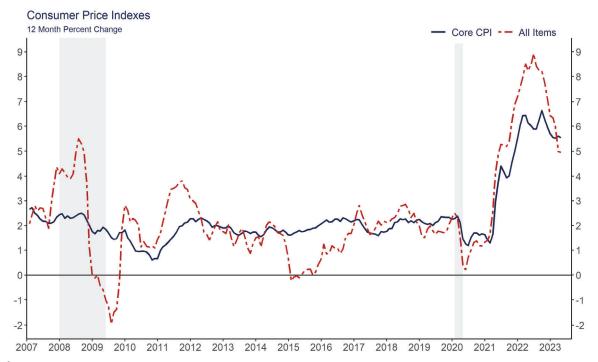

# Inflation is falling, but remains high

Source: Bureau of Labor Statistics/ Haver Analytics

21