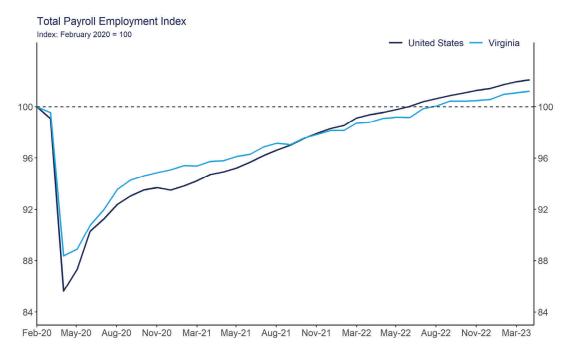

# Virginia is further below pre-COVID employment than the nation as a whole

Source: Bureau of Labor Statistics/Haver Analytics

13