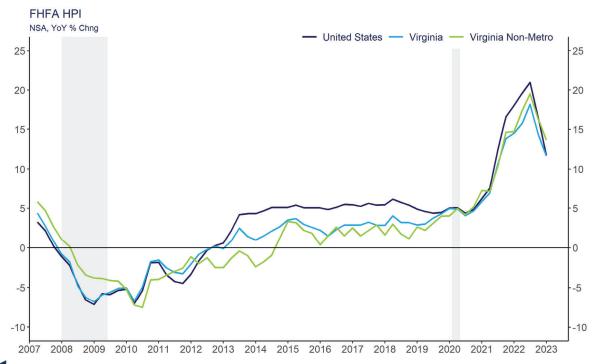

# House price growth has started to come down—but prices remain high

Source: Federal Housing Finance Agency/Haver Analytics