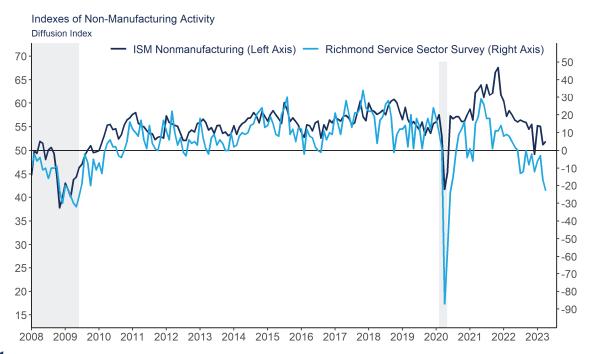

# Fifth District service sector activity has also softened

FEDERAL RESERVE BANK OF RICHMOND' Richmond • Baltimore • Charlotte

Source: Federal Reserve Bank of Richmond

6