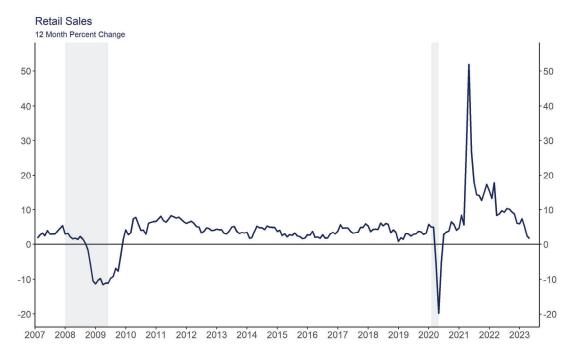

# Consumer spending resilience continues

Source: Census Bureau via Haver Analytics

11