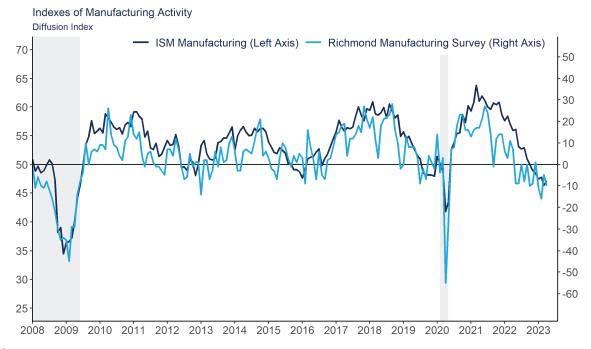

# Fifth District manufacturing activity is slower

Source: Federal Reserve Bank of Richmond