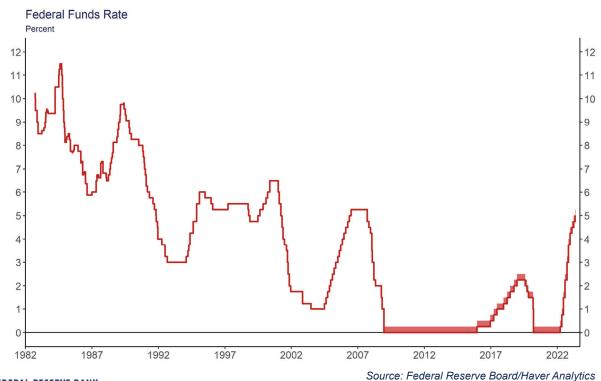

# The FOMC continues to increase the target fed funds rate

FEDERAL RESERVE BANK OF RICHMOND

Richmond • Baltimore • Charlotte