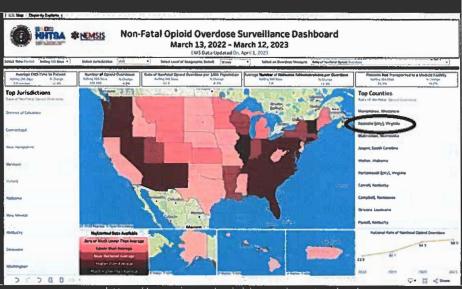

# Why Is This Needed In SWVA?

Roanoke City is ranked 2nd in the nation for most non-fatal overdoses.

Two Virginia cities are in the top 10.

https://nemsis.org/opioid-overdose-tracker/