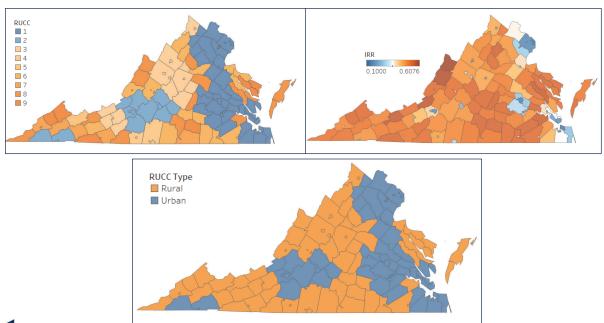

# Employment tends to be lower in rural counties in Virginia...

# . but there's a <u>lot</u> of variation

Sources: U.S. Census Bureau 2016-2020 American Community Survey (ACS) 5-year estimates; U.S. Department of Agriculture Rural-Urban Continuum Codes