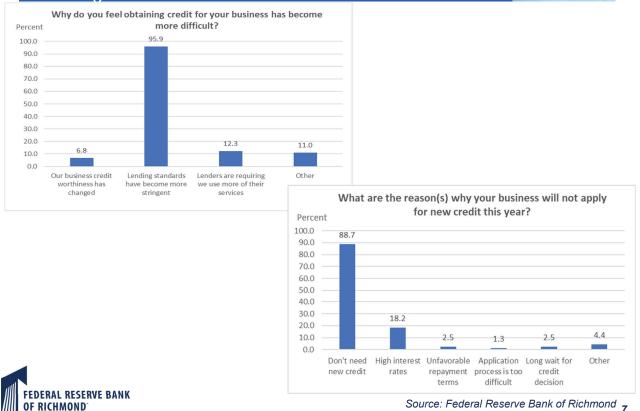

conomic Analysis via Haver Analytics & Federal Reserve Board

3

# Financial leaders are more optimistic for their own firm prospects than for the overall economy

# The CFO Survey: Optimism Indexes



Note: The dashed vertical line denotes a moderate change in the question wording and presentation. Source: Duke University, FRB Atlanta and FRB Richmond, The CFO Survey - Q1 2023 (February 27 - March 10, 2023)

**EDERAL RESERVE BANK** OF RICHMOND

# Fifth District manufacturing activity is slower





Source: Federal Reserve Bank of Richmond

# Fifth District service sector activity has also softened



FEDERAL RESERVE BANK OF RICHMOND' Richmond • Baltimore • Charlotte

Source: Federal Reserve Bank of Richmond

6

# Will there be an impact of tightening credit conditions on firm borrowing?



# Residential home sales are back at or below the average of the 1990s



FEDERAL RESERVE BANK OF RICHMOND

**OF RICHMOND**\*
Richmond • Baltimore • Charlotte

# Residential construction activity remains low





Source: Census Bureau via Haver Analytics

9

# House price growth has started to come down—but prices remain high





Source: Federal Housing Finance Agency/Haver Analytics

# Consumer spending resilience continues





Source: Census Bureau via Haver Analytics

11

# **Employment growth continues**

### Nonfarm payroll employment



FEDERAL RESERVE BANK
OF RICHMOND

Source: Bureau of Labor Statistics/Haver Analytics

# Virginia is further below pre-COVID employment than the nation as a whole





Source: Bureau of Labor Statistics/Haver Analytics

13

# Some sectors have reco