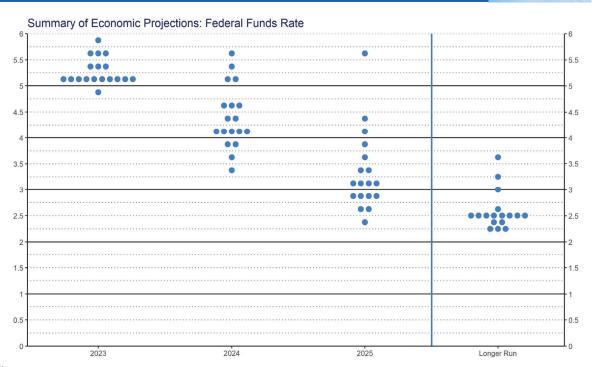

Community Survey (ACS) 5-year estimates; U.S. Department of Agriculture Rural-Urban Continuum Codes

# More urban areas are more likely to be growing, but again there is a lot of variation





Sources: U.S. Census Bureau Vintage Population Estimates; U.S. Bureau of Labor Statistics Quarterly Census of Employment and Wages (QCEW); U.S. Department of Agriculture Rural-Urban Continuum Codes

# Inflation is falling, but remains high





Source: Bureau of Labor Statistics/ Haver Analytics

21

# Inflation is now being driven by services and rent price growth





Source: Bureau of Economic Analysis via Haver Analytics

# The FOMC continues to increase the target fed funds rate



FEDERAL RESERVE BANK OF RICHMOND

Richmond • Baltimore • Charlotte

# Expectations are reflected in the dot plot





Source: Federal Reserve Board

# The key questions of the day

# What do we know about current (and future) economic activity?

- Growth is cooling from 2022
- There is more apparent weakness in the business sector than in the consumer sector

# Where are we on inflation and how is policy responding?

- Inflation is falling, but remains high
- Unlike in 2021/early 2022 when the price of goods was growing quickly, inflation is now driven by growth in service prices and, particularly, rents
- The FOMC has continued to raise the target fed funds rate

# What do we know about labor market conditions?

- Job growth continues apace and there are still a record number of job openings for every unemployed worker in the U.S.
- The unemployment rate continues to be at an historic low
- Employmen