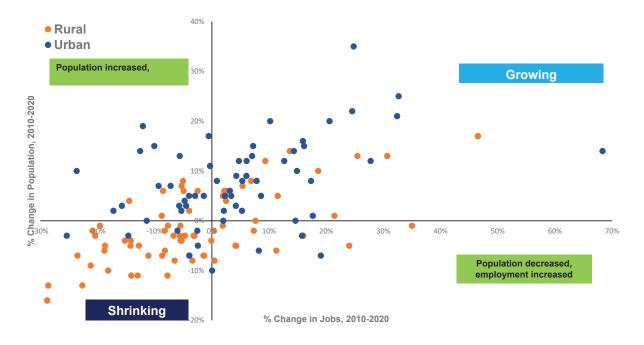

# More urban areas are more likely to be growing, but again there is a lot of variation

Sources: U.S. Census Bureau Vintage Population Estimates; U.S. Bureau of Labor Statistics Quarterly Census of Employment and Wages (QCEW); U.S. Department of Agriculture Rural-Urban Continuum Codes