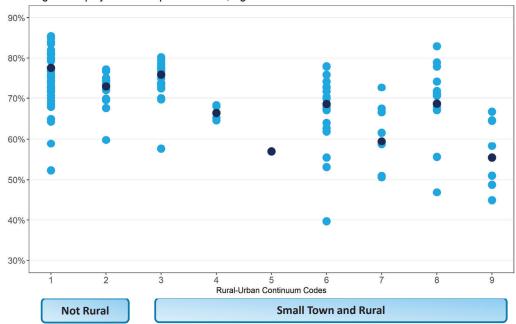

# Employment tends to be lower in rural counties in Virginia...

# . but there's a <u>lot</u> of variation

Sources: U.S. Census Bureau 2016-2020 American Community Survey (ACS) 5-year estimates; U.S. Department of Agriculture Rural-Urban Continuum Codes