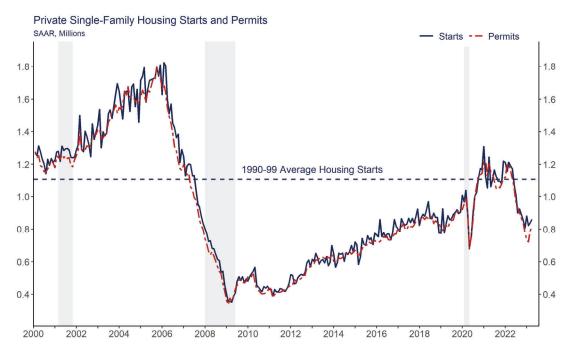

# Residential construction activity remains low

Source: Census Bureau via Haver Analytics

9