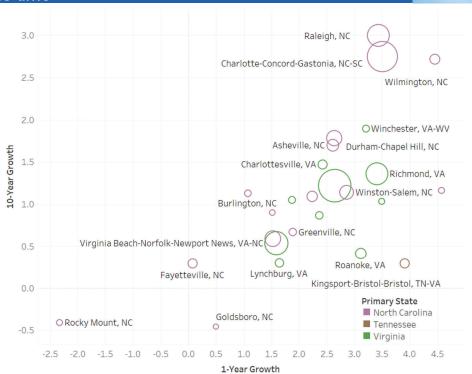

# Virginia metro areas have been trailing NC metro areas for quite some time

Source: Bureau of Labor Statistics/Haver Analytics