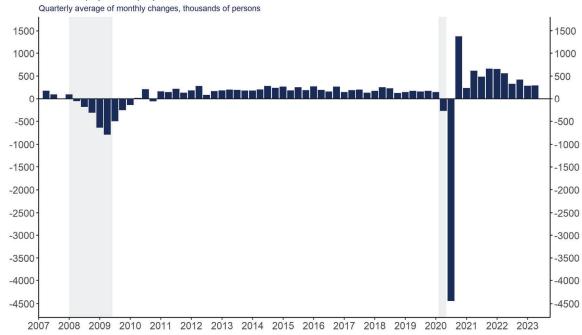

# **Employment growth continues**

### Nonfarm payroll employment

FEDERAL RESERVE BANK
OF RICHMOND

Source: Bureau of Labor Statistics/Haver Analytics