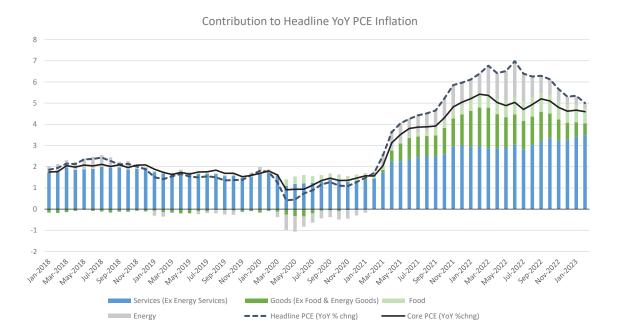

# Inflation is now being driven by services and rent price growth

Source: Bureau of Economic Analysis via Haver Analytics