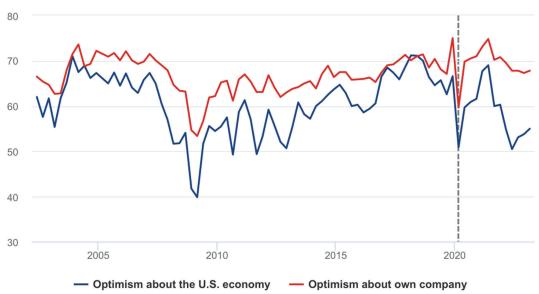

# Financial leaders are more optimistic for their own firm prospects than for the overall economy

# The CFO Survey: Optimism Indexes

Note: The dashed vertical line denotes a moderate change in the question wording and presentation. Source: Duke University, FRB Atlanta and FRB Richmond, The CFO Survey - Q1 2023 (February 27 - March 10, 2023)