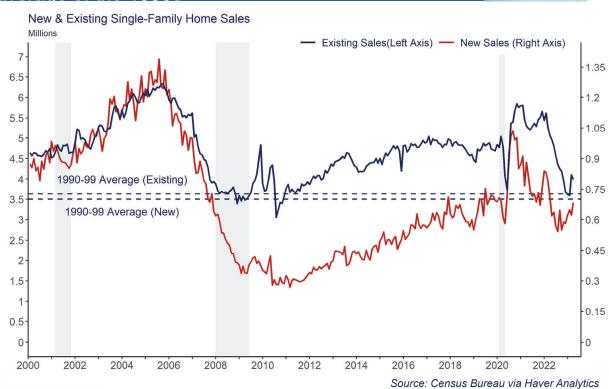

# Residential home sales are back at or below the average of the 1990s

FEDERAL RESERVE BANK OF RICHMOND

**OF RICHMOND**\*
Richmond • Baltimore • Charlotte