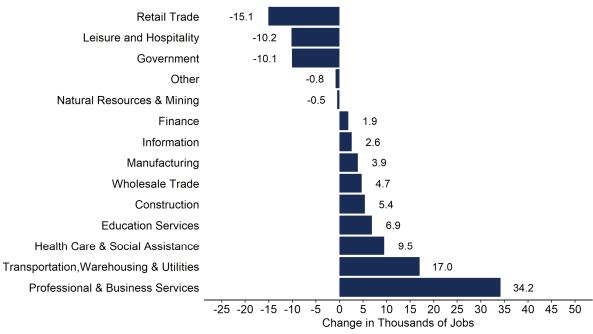

# Some sectors have recovered more fully than others...

# Virginia Employment Change from February 20 to April 23

Source: Bureau of Labor Statistics/Haver Analytics