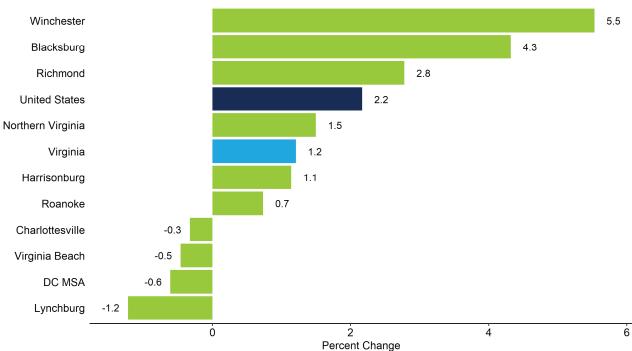

# .. As have some metro areas

Source: Bureau of Labor Statistics/Haver Analytics

Source: Bureau of Labor Statistics/Haver Analytics

15