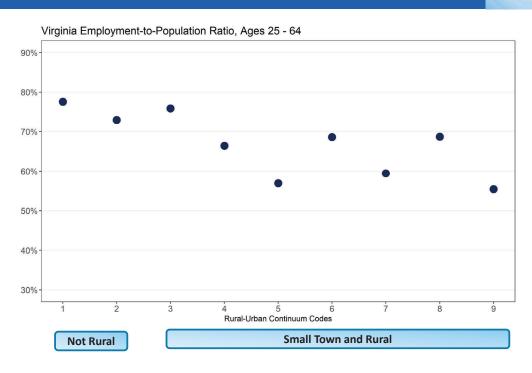

arm payroll employment



FEDERAL RESERVE BANK
OF RICHMOND

Source: Bureau of Labor Statistics/Haver Analytics

# Virginia is further below pre-COVID employment than the nation as a whole





Source: Bureau of Labor Statistics/Haver Analytics

13

# Some sectors have recovered more fully than others...

# Virginia Employment Change from February 20 to April 23





Source: Bureau of Labor Statistics/Haver Analytics

# .. As have some metro areas







Source: Bureau of Labor Statistics/Haver Analytics

Source: Bureau of Labor Statistics/Haver Analytics

15

# Virginia metro areas have been trailing NC metro areas for quite some time





Source: Bureau of Labor Statistics/Haver Analytics

# How do we categorize areas?





# Employment tends to be lower in rural counties in Virginia...





# . but there's a <u>lot</u> of variation







Sources: U.S. Census Bureau 2016-2020 American Community Survey (ACS) 5-year estimates; U.S. Department of Agriculture Rural-Urban Continuum Codes

# More urban areas are more likely to be growing, but again there is a lot of variation





Sources: U.S. Census Bureau Vintage Population Estimates; U.S. Bureau of Labor Statistics Quarterly Census of Employment and Wages (QCEW); U.S. Department of Agriculture Rural-Urban Continuum Codes

# Inflation is falling, but remains high





Source: Bureau of Labor Statistics/ Haver Analytics

21

# Inflation is now being driven by services and rent price growth





Source: Bureau of Economic Analysis via Haver Analytics

# The FOMC continues to increase the target fed funds rate



FEDERAL RESERV