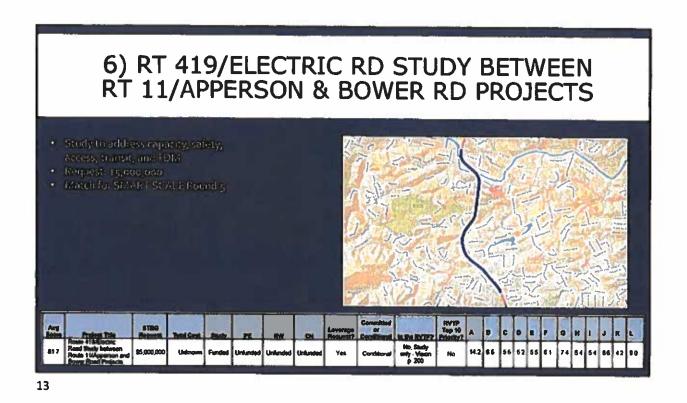

# **SUMMARY OF CANDIDATE PROJECTS**

- Solutions Phase:
- Study underway of I-581/U.S. 460 Interchange Projects TBD
- Study underway of Rt. 419 Apperson Dr. to Bower Rd. Projects TBD
- Study of Washington Avenue Corridor
- · Project Phase
  - · CM Orange Ave. 11th to 24th St.
  - · CN Orange Ave. and Williamson Rd
  - · CN Roanoke River Greenway East
  - · CN Chaparral Dr. Pedestrian Improvements
  - CN = I 581/Peters Creek Road Interchange, Ph 1
  - CN Walroad Drive Hultimodal Improvements
  - CN West Main Street Pedestrian Improvements, Ph. 3
  - · PE Glade Creek Greenway