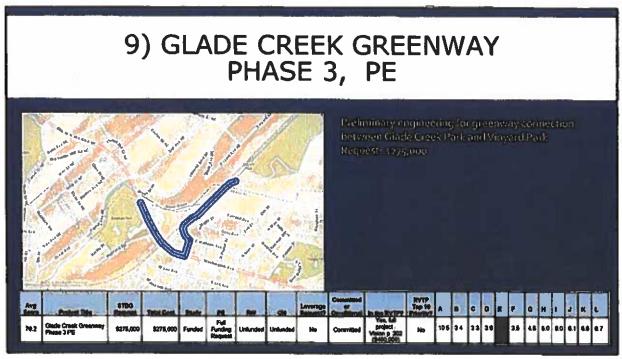

# 5. <u>INITIATION OF FY23-28/29 SURFACE TRANSPORTATION BLOCK GRANT (STBG)</u> <u>FINANCIAL PLAN DEVELOPMENT</u>

Ms. Finch reported that as part of developing the annual update to the RVTPO's STBG program of projects, staff have initiated development of the FY23-28/29 STBG Financial Plan which includes the Policy Board considering the status of current projects (Part 1) and potential new/candidate projects (Part 2). The information was distributed in the staff report with the intent to provide background, and no action was requested at this time. Ms. Finch presented information on the eleven projects with a presentation on the FY23-28/29 STBG Financial Plan Development (the PowerPoint presentation is included with the Minutes).

# **SUMMARY OF CANDIDATE PROJECTS**

- Solutions Phase:
- Study underway of I-581/U.S. 460 Interchange Projects TBD
- Study underway of Rt. 419 Apperson Dr. to Bower Rd. Projects TBD
- Study of Washington Avenue Corridor
- · Project Phase
  - · CM Orange Ave. 11th to 24th St.
  - · CN Orange Ave. and Williamson Rd
  - · CN Roanoke River Greenway East
  - · CN Chaparral Dr. Pedestrian Improvements
  - CN = I 581/Peters Creek Road Interchange, Ph 1
  - CN Walroad Drive Hultimodal Improvements
  - CN West Main Street Pedestrian Improvements, Ph. 3
  - · PE Glade Creek Greenway