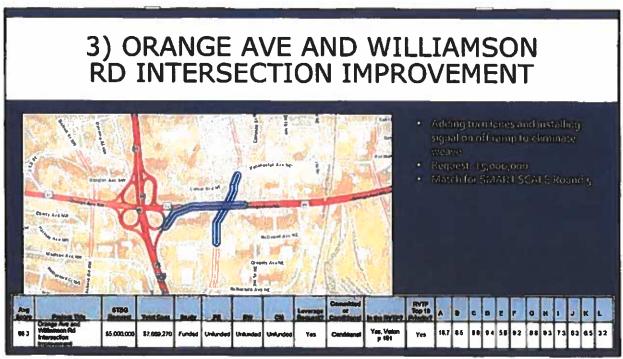

# 1) I-581/ORANGE AVE/WILLIAMSON RD INTERCHANGE - Addressing safety and congestion at two interchanges and sunorphiling intersections - Request 17,000,000 - Idatch for SMART SCALE Round 5 - Addressing safety and congestion at two interchanges and sunorphiling intersections - Request 17,000,000 - Idatch for SMART SCALE Round 5 - Addressing safety and congestion at two interchanges and sunorphiling intersections - Request 17,000,000 - Idatch for SMART SCALE Round 5 - Addressing safety and congestion at two interchanges and sunorphiling intersections - Request 17,000,000 - Idatch for SMART SCALE Round 5 - Addressing safety and congestion at two interchanges and sunorphiling intersections - Request 17,000,000 - Idatch for SMART SCALE Round 5 - Addressing safety and congestion at two interchanges and sunorphiling intersections - Request 17,000,000 - Idatch for SMART SCALE Round 5 - Addressing safety and congestion at two interchanges and safety and safety safet