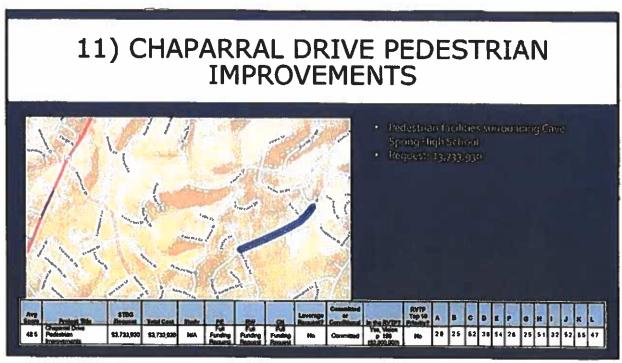

# 5. <u>INITIATION OF FY23-28/29 SURFACE TRANSPORTATION BLOCK GRANT (STBG)</u> <u>FINANCIAL PLAN DEVELOPMENT</u>

Ms. Finch reported that as part of developing the annual update to the RVTPO's STBG program of projects, staff have initiated development of the FY23-28/29 STBG Financial Plan which includes the Policy Board considering the status of current projects (Part 1) and potential new/candidate projects (Part 2). The information was distributed in the staff report with the intent to provide background, and no action was requested at this time. Ms. Finch presented information on the eleven projects with a presentation on the FY23-28/29 STBG Financial Plan Development (the PowerPoint presentation is included with the Minutes).

# **SUMMARY OF CANDIDATE PROJECTS**

- Solutions Phase:
- Study underway of I-581/U.S. 460 Interchange Projects TBD
- Study underway of Rt. 419 Apperson Dr. to Bower Rd. Projects TBD
- Study of Washington Avenue Corridor
- · Project Phase
  - · CM Orange Ave. 11th to 24th St.
  - · CN Orange Ave. and Williamson Rd
  - · CN Roanoke River Greenway East
  - · CN Chaparral Dr. Pedestrian Improvements
  - CN = I 581/Peters Creek Road Interchange, Ph 1
  - CN Walroad Drive Hultimodal Improvements
  - CN West Main Street Pedestrian Improvements, Ph. 3
  - · PE Glade Creek Greenway