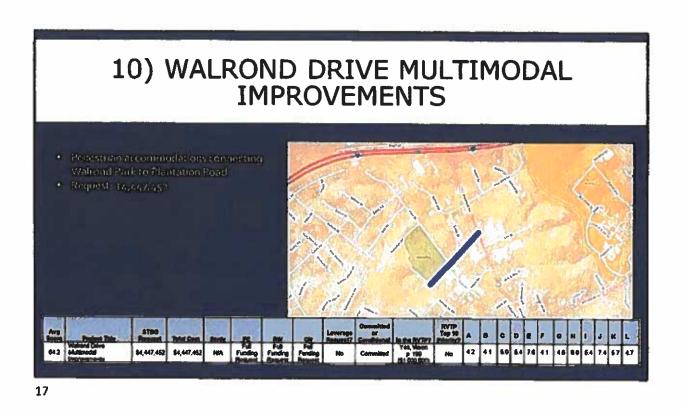

# 5. <u>INITIATION OF FY23-28/29 SURFACE TRANSPORTATION BLOCK GRANT (STBG)</u> <u>FINANCIAL PLAN DEVELOPMENT</u>

Ms. Finch reported that as part of developing the annual update to the RVTPO's STBG program of projects, staff have initiated development of the FY23-28/29 STBG Financial Plan which includes the Policy Board considering the status of current projects (Part 1) and potential new/candidate projects (Part 2). The information was distributed in the staff report with the intent to provide background, and no action was requested at this time. Ms. Finch presented information on the eleven projects with a presentation on the FY23-28/29 STBG Financial Plan Development (the PowerPoint presentation is included with the Minutes).

# **SUMMARY OF CANDIDATE PROJECTS**

- Solutions Phase:
- Study underway of I-581/U.S. 460 Interchange Projects TBD
- Study underway of Rt. 419 Apperson Dr. to Bower Rd. Projects TBD
- Study of Washington Avenue Corridor
- · Project Phase
  - · CM Orange Ave. 11th to 24th St.
  - · CN Orange Ave. and Williamson Rd
  - · CN Roanoke River Greenway East
  - · CN Chaparral Dr. Pedestrian Improvements
  - CN = I 581/Peters Creek Road Interchange, Ph 1
  - CN Walroad Drive Hultimodal Improvements
  - CN West Main Street Pedestrian Improvements, Ph. 3
  - · PE Glade Creek Greenway