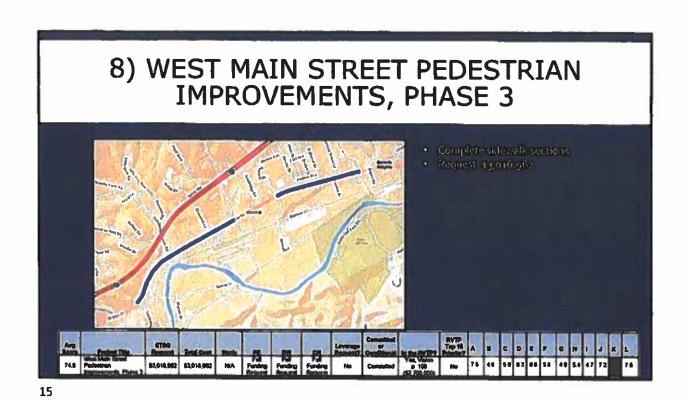

# 5. <u>INITIATION OF FY23-28/29 SURFACE TRANSPORTATION BLOCK GRANT (STBG)</u> <u>FINANCIAL PLAN DEVELOPMENT</u>

Ms. Finch reported that as part of developing the annual update to the RVTPO's STBG program of projects, staff have initiated development of the FY23-28/29 STBG Financial Plan which includes the Policy Board considering the status of current projects (Part 1) and potential new/candidate projects (Part 2). The information was distributed in the staff report with the intent to provide background, and no action was requested at this time. Ms. Finch presented information on the eleven projects with a presentation on the FY23-28/29 STBG Financial Plan Development (the PowerPoint presentation is included with the Minutes).

# **SUMMARY OF CANDIDATE PROJECTS**

- Solutions Phase:
- Study underway of I-581/U.S. 460 Interchange Projects TBD
- Study underway of Rt. 419 Apperson Dr. to Bower Rd. Projects TBD
- Study of Washington Avenue Corridor
- · Project Phase
  - · CM Orange Ave. 11th to 24th St.
  - · CN Orange Ave. and Williamson Rd
  - · CN Roanoke River Greenway East
  - · CN Chaparral Dr. Pedestrian Improvements
  - CN = I 581/Peters Creek Road Interchange, Ph 1
  - CN Walroad Drive Hultimodal Improvements
  - CN West Main Street Pedestrian Improvements, Ph. 3
  - · PE Glade Creek Greenway