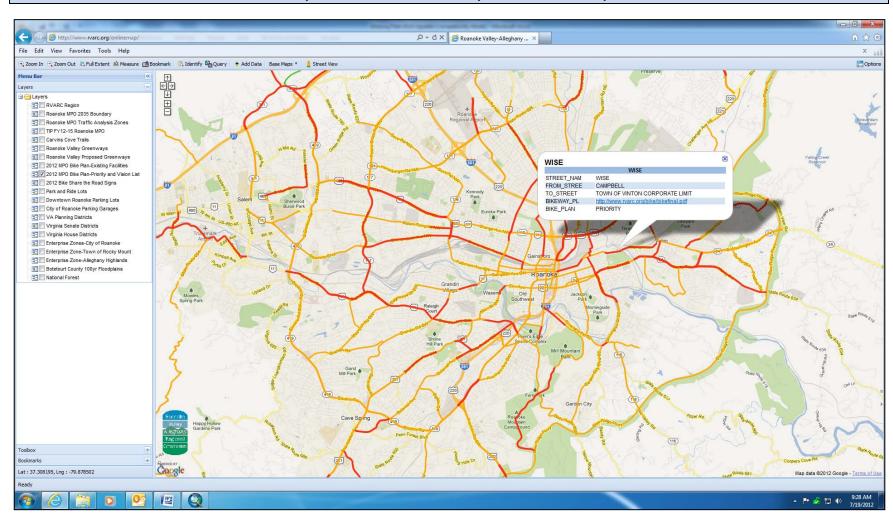

attribute data (e.g., road segment, speed limit, existing bicycle accommodation(s), design geometrics, etc.) are viewable on the RVARC Online Map available at www.rvarc.org/onlinemap (Figure 4.3).

#### Bikeway Plan for the Roanoke Valley Area MPO - 2012 Update

Figure 4.3: RVARC Online Map

| STREET                             | FROM                               | то                     | BIKEWAY<br>PLAN | LOCALITY                                       | INTERJURISDICTIONAL<br>CONNECTION | GREENWAY<br>CONNECTION |
|------------------------------------|------------------------------------|------------------------|-----------------|------------------------------------------------|-----------------------------------|------------------------|
| ALTERNATE US220<br>(CLOVERDALE RD) | ROANOKE COUNTY<br>CORPORATE LIMIT  | US 11                  | PRIORITY        | Botetourt County                               | Roanoke County                    | No                     |
| BLUE RIDGE PARKWAY                 | ROANOKE COUNTY<br>CORPORATE LIMIT  | US460                  | VISION          | National Park<br>Service (Botetourt<br>County) | Roanoke County                    | No                     |
| BLUE RIDGE PARKWAY                 | US460                              | MPO BOUNDARY           | VISION          | National Park<br>Service (Botetourt<br>County) | No                                | No                     |
| CATAWBA (779)                      | US220 (ROANOKE RD)                 | MPO BOUNDARY           | PRIORITY        | Botetourt County                               | No                                | No                     |
| LEE HIGHWAY/US 11                  | ROANOKE COUNTY<br>CORPORATE LIMIT  | STONEY BATTERY<br>ROAD | PRIORITY        | Botetourt County                               | Roanoke County                    | No                     |
| MOUNTAIN PASS (652)                | US11 (LEE HWY)                     | US460                  | VISION          | Botetourt County                               | No                                | No                     |
| READ MOUNTAIN (654)                | ALTERNATE US220<br>(CLOVERDALE RD) | US 11                  | PRIORITY        | Botetourt County                               | No                                | No                     |
| RESERVOIR (648)                    | ROANOKE COUNTY<br>CORPORATE LIMIT  | TERMINUS               | RURAL, CCNR     | Botetourt County                               | Roanoke County                    | Carvins Cove<br>Trails |
| SANDERSON (605)                    | ROANOKE COUNTY<br>CORPORATE LIMIT  | READ MOUNTAIN          | PRIORITY        | Botetourt County                               | Roanoke County                    | No                     |
| STONEY BATTERY (651)               | US11 (LEE HWY)                     | MPO BOUNDARY           | VISION          | Botetourt County                               | No                                | No                     |
| US 220                             | GLEBE (675)                        | MPO BOUNDARY           | VISION          | Botetourt County                               | No                                | No                     |
| US 220 (ROANOKE RD)                | US11 (LEE HWY)                     | GLEBE (675)            | PRIORITY        | Botetourt County                               | No                                | No                     |
| VALLEY (779)                       | US11 (LEE HWY)                     | MPO BOUNDARY           | PRIORITY        | Botetourt County                               | No                                | No                     |
| WEBSTER (738)                      | US460                              | US460                  | VISION          | Botetourt County                               | No                                | No                     |