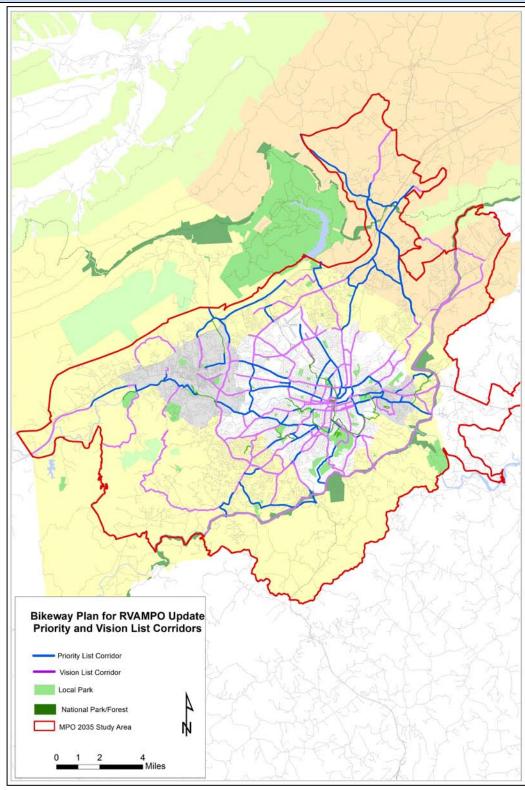

The roadways included in the Priority and Vision lists generally serve to connect the regional transportation network to activity centers (e.g., employment centers, commercial/retail, public spaces, etc.), area greenways, transit systems, and other points of interest or destinations in the RVAMPO study area. Additionally the lists include many popular recreational cycling routes. Priority and Vision corridors for each RVAMPO locality are provided in Table 4.3-4.7 and Figure 4.2). Additionally, these corridors and associated

## Bikeway Plan for the Roanoke Valley Area MPO - 2012 Update

Figure 4.2: Bikeway Plan Priority List and Vision List Corridors