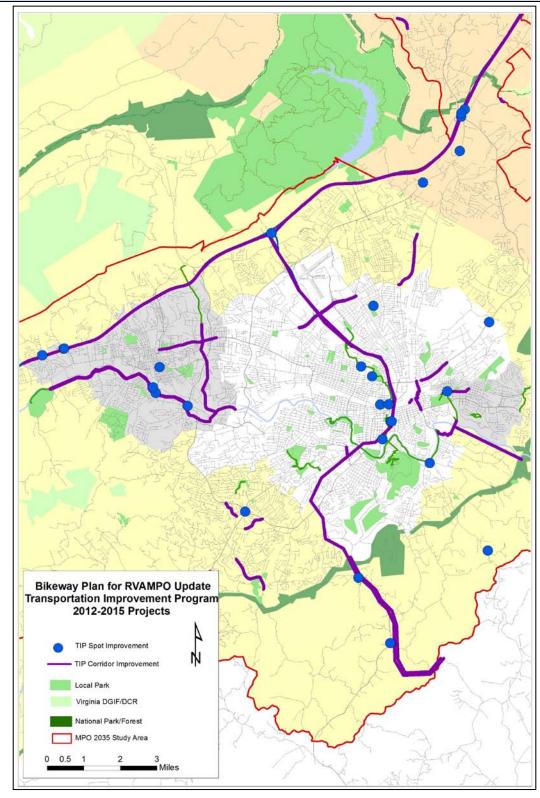

Projects listed in the RVAMPO TIP include spot improvements (bridges, intersections, crosswalks, etc.) as well as corridors improvements along portions of a roadway (widening, construction, etc). Projects from the 2012-2015 TIP are provided in Table 4.1 (spot improvements) and 4.2 (corridor improvements) and Figure 4.1. TIP project are also available at www.rvarc.org/mpo/tip.htm.

#### Bikeway Plan for the Roanoke Valley Area MPO - 2012 Update

Figure 4.1: RVAMPO Transportation Improvement Program 2012-2015 Projects